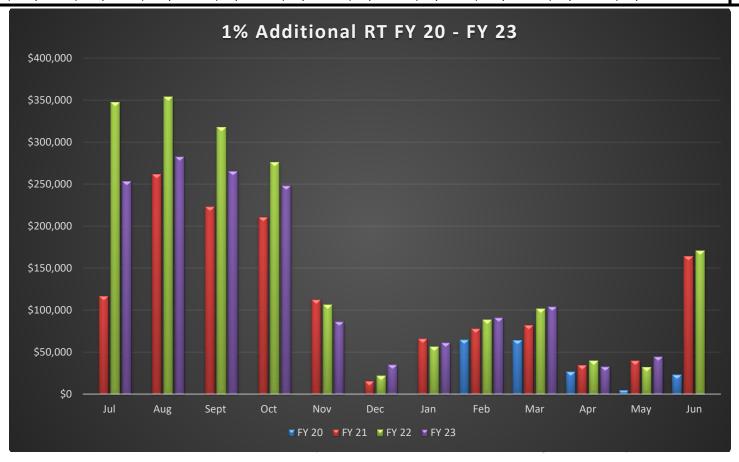

## Additional 1% Collections for Fiscal Year 2020 through Fiscal Year 2023

|       | Jul       | Aug       | Sept      | Oct       | Nov       | Dec      | Jan      | Feb      | Mar       | Apr      | May      | Jun       | YTD Total   | Change  |
|-------|-----------|-----------|-----------|-----------|-----------|----------|----------|----------|-----------|----------|----------|-----------|-------------|---------|
| FY 20 |           |           |           |           |           |          |          | \$64,654 | \$64,170  | \$26,993 | \$5,024  | \$23,308  | \$184,149   |         |
| FY 21 | \$116,676 | \$262,138 | \$222,903 | \$210,970 | \$112,281 | \$15,546 | \$66,212 | \$77,833 | \$81,922  | \$34,416 | \$39,686 | \$164,008 | \$1,404,591 |         |
| FY 22 | \$347,708 | \$354,368 | \$318,022 | \$275,924 | \$106,756 | \$21,674 | \$56,382 | \$88,412 | \$101,671 | \$39,830 | \$32,079 | \$171,017 | \$1,913,845 | 36.26 % |
| FY 23 | \$253,268 | \$282,406 | \$265,638 | \$248,314 | \$86,070  | \$34,895 | \$61,123 | \$91,002 | \$104,347 | \$32,611 | \$44,886 |           | \$1,504,559 | -13.67  |