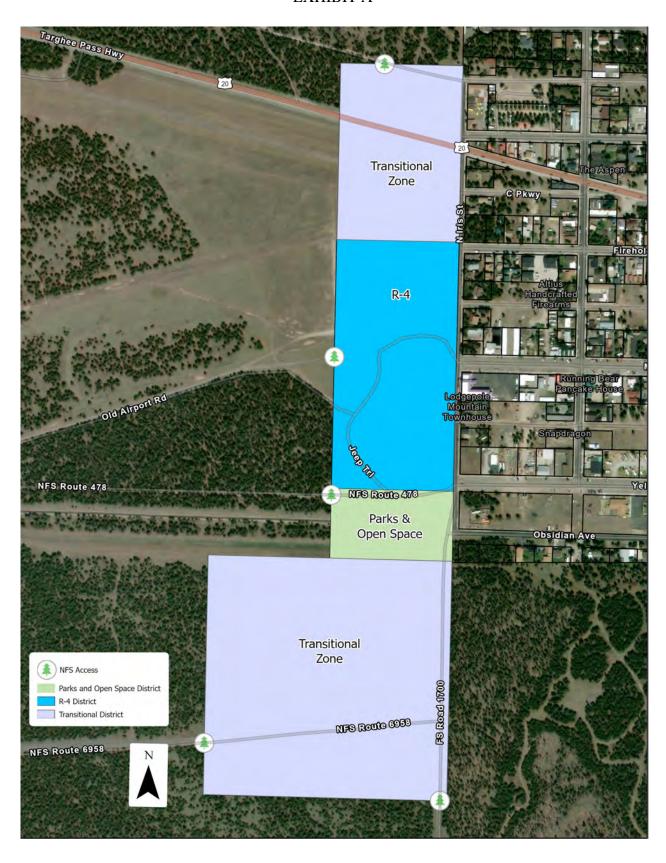

Public Hearing: Ordinance No. 279, Zoning Map for 80 acres addition

#### **NEW BUSINESS**

Ordinance No. 279, Zoning Map for 80 acres addition, 1<sup>st</sup> Reading

Application to Maintain an Encroachment, Interior Park of Block 18, hotel remodel

Discussion/Action

Pioneer Park Bathrooms cleaning contract, Triple S Services