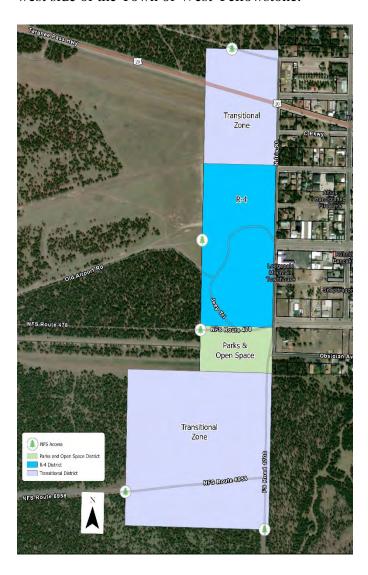

Public Hearing: Ordinance No. 279, Zoning Map for 80 acres addition

#### **NEW BUSINESS**

Ordinance No. 279, Zoning Map for 80 acres addition, 1<sup>st</sup> Reading

Application to Maintain an Encroachment, Interior Park of Block 18, hotel remodel

Discussion/Action

Pioneer Park Bathrooms cleaning contract, Triple S Services