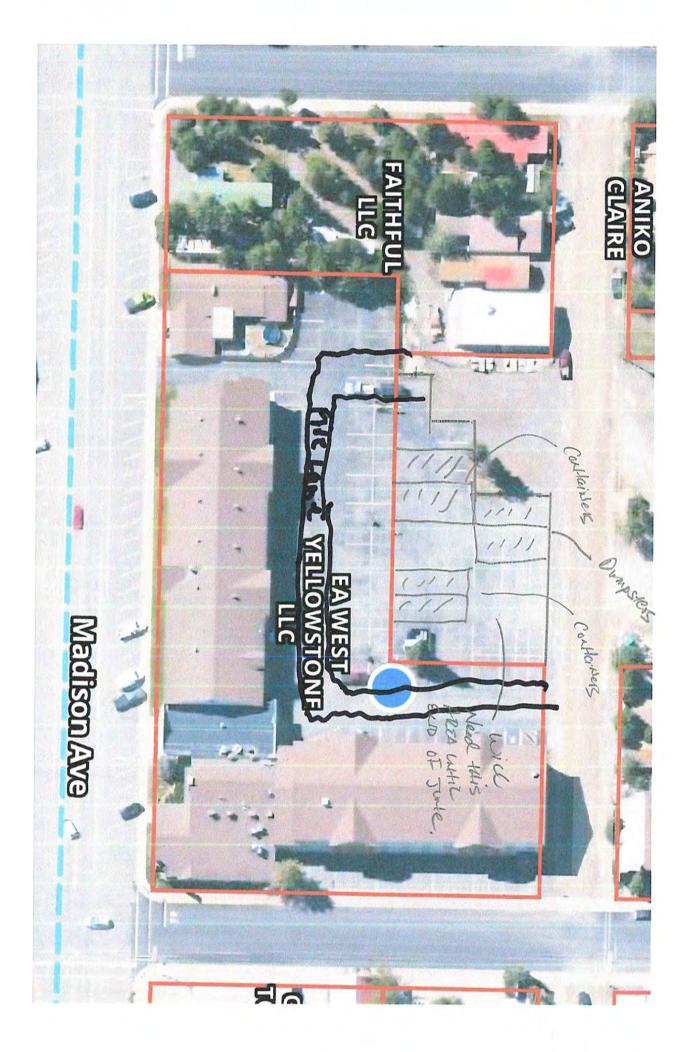

#### **NEW BUSINESS**

Ordinance No. 279, Zoning Map for 80 acres addition, 1<sup>st</sup> Reading

Application to Maintain an Encroachment, Interior Park of Block 18, hotel remodel

Discussion/Action

Pioneer Park Bathrooms cleaning contract, Triple S Services